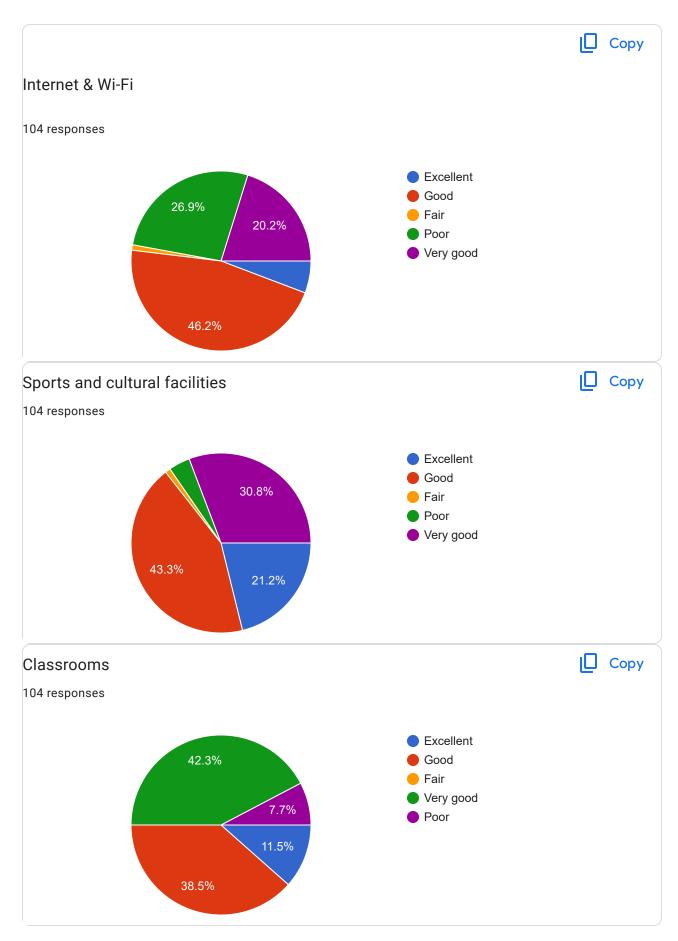

07             |
| 7855025598             |
| Alok Behera 7735394663 |
| 8260263018             |
| 7008515579             |
| 6371501117             |
| 7847820658             |
| 7325914560             |
| 8117078038             |
| 7735852095             |
| 7894568633             |
| 9348129299             |
| 8260239625 F5          |
| 8093611932             |

| 8260620835 |  |
|------------|--|
| 9827754622 |  |
| 8249981153 |  |
| 8114340521 |  |
| 8249320870 |  |
| 8249563654 |  |
| 7847099323 |  |
| 8018315881 |  |
| 9556241982 |  |
| 6372759518 |  |
| 9827967330 |  |
| 6370485854 |  |
| 7436836296 |  |
| 9556584168 |  |
| 9861375564 |  |
| 6370777975 |  |
| 9777666060 |  |
| 6370104086 |  |
| 9178262249 |  |
| 7735684328 |  |
| 8637220324 |  |
| 6370108229 |  |



















## Google Forms