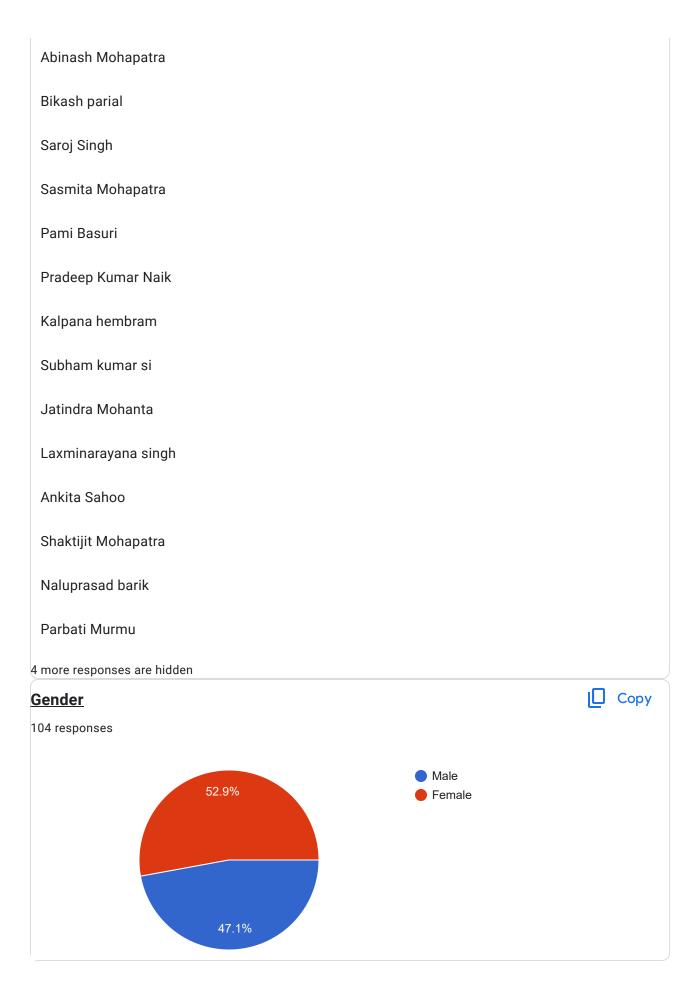

## **FEEDBACK FORM FOR THE YEAR 2024-25**

104 responses

| Name of the Student  | <u>.</u> |  |  |
|----------------------|----------|--|--|
| 104 responses        |          |  |  |
| SUDHANSU SEKHAR K    | KHILAR   |  |  |
| Laxmi Murmu          |          |  |  |
| Satyanarayan Sahu    |          |  |  |
| Subham sahu          |          |  |  |
| Rashmiranjan Behera  |          |  |  |
| Amitanshu Behera     |          |  |  |
| Chitta Ranjan Behera |          |  |  |
| Barsha Prusty        |          |  |  |
| Alok Kumar Sasmal    |          |  |  |
| Pragyanparimita Marn | di       |  |  |
| Trilokraj Marndi     |          |  |  |
| Chhabi mani singh    |          |  |  |
| Sasmita sahoo        |          |  |  |
| Sunitamantry         |          |  |  |
| Sandeep Ganju        |          |  |  |
| Kiranbala Patra      |          |  |  |
| Kalyani Behera       |          |  |  |
| Sukanti Hansdah      |          |  |  |
| Sudipti barik        |          |  |  |
| Ananya Nayak         |          |  |  |