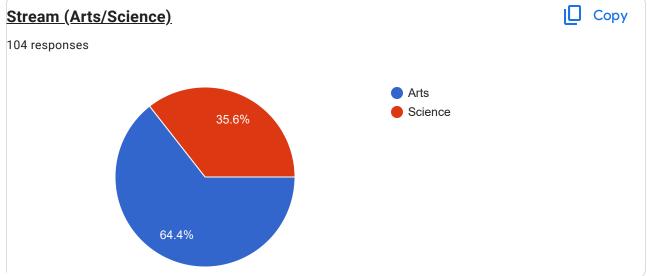

2 |
| 6371184107             |
| 7855025598             |
| Alok Behera 7735394663 |
| 8260263018             |
| 7008515579             |
| 6371501117             |
| 7847820658             |
| 7325914560             |
| 8117078038             |
| 7735852095             |
| 7894568633             |
| 9348129299             |
| 8260239625 F5          |
| 8093611932             |

| 8260620835 |  |
|------------|--|
| 9827754622 |  |
| 8249981153 |  |
| 8114340521 |  |
| 8249320870 |  |
| 8249563654 |  |
| 7847099323 |  |
| 8018315881 |  |
| 9556241982 |  |
| 6372759518 |  |
| 9827967330 |  |
| 6370485854 |  |
| 7436836296 |  |
| 9556584168 |  |
| 9861375564 |  |
| 6370777975 |  |
| 9777666060 |  |
| 6370104086 |  |
| 9178262249 |  |
| 7735684328 |  |
| 8637220324 |  |
| 6370108229 |  |



















## Google Forms