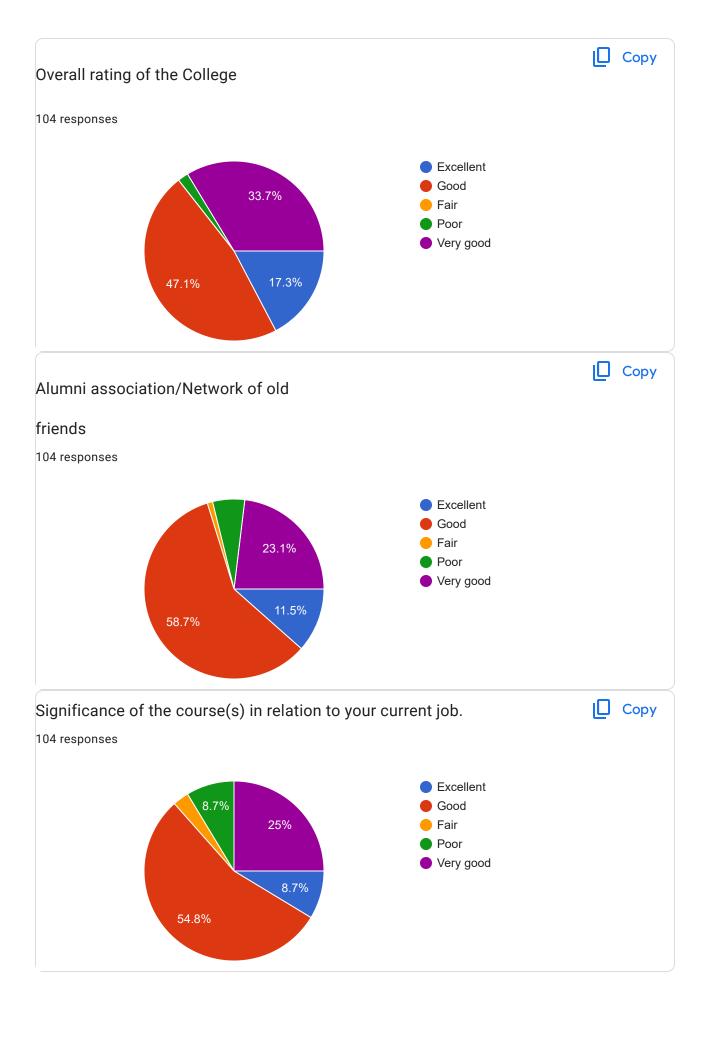

184107             |
| 7855025598             |
| Alok Behera 7735394663 |
| 8260263018             |
| 7008515579             |
| 6371501117             |
| 7847820658             |
| 7325914560             |
| 8117078038             |
| 7735852095             |
| 7894568633             |
| 9348129299             |
| 8260239625 F5          |
| 8093611932             |

| 8260620835 |  |
|------------|--|
| 9827754622 |  |
| 8249981153 |  |
| 8114340521 |  |
| 8249320870 |  |
| 8249563654 |  |
| 7847099323 |  |
| 8018315881 |  |
| 9556241982 |  |
| 6372759518 |  |
| 9827967330 |  |
| 6370485854 |  |
| 7436836296 |  |
| 9556584168 |  |
| 9861375564 |  |
| 6370777975 |  |
| 9777666060 |  |
| 6370104086 |  |
| 9178262249 |  |
| 7735684328 |  |
| 8637220324 |  |
| 6370108229 |  |



















## Google Forms