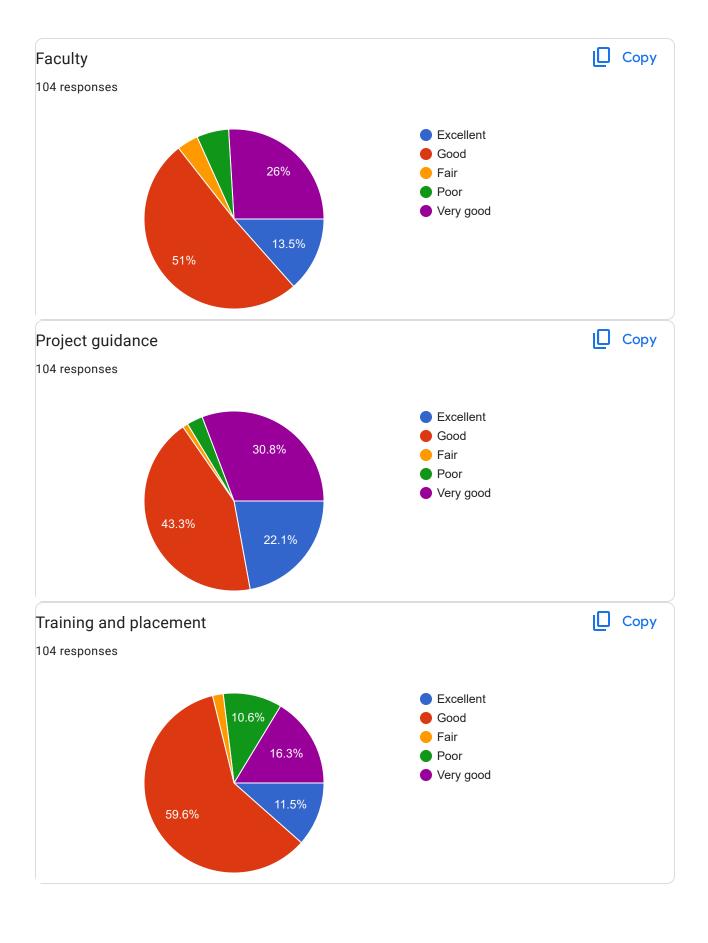

6371184107             |
| 7855025598             |
| Alok Behera 7735394663 |
| 8260263018             |
| 7008515579             |
| 6371501117             |
| 7847820658             |
| 7325914560             |
| 8117078038             |
| 7735852095             |
| 7894568633             |
| 9348129299             |
| 8260239625 F5          |
| 8093611932             |

| 8260620835 |  |
|------------|--|
| 9827754622 |  |
| 8249981153 |  |
| 8114340521 |  |
| 8249320870 |  |
| 8249563654 |  |
| 7847099323 |  |
| 8018315881 |  |
| 9556241982 |  |
| 6372759518 |  |
| 9827967330 |  |
| 6370485854 |  |
| 7436836296 |  |
| 9556584168 |  |
| 9861375564 |  |
| 6370777975 |  |
| 9777666060 |  |
| 6370104086 |  |
| 9178262249 |  |
| 7735684328 |  |
| 8637220324 |  |
| 6370108229 |  |



















## Google Forms