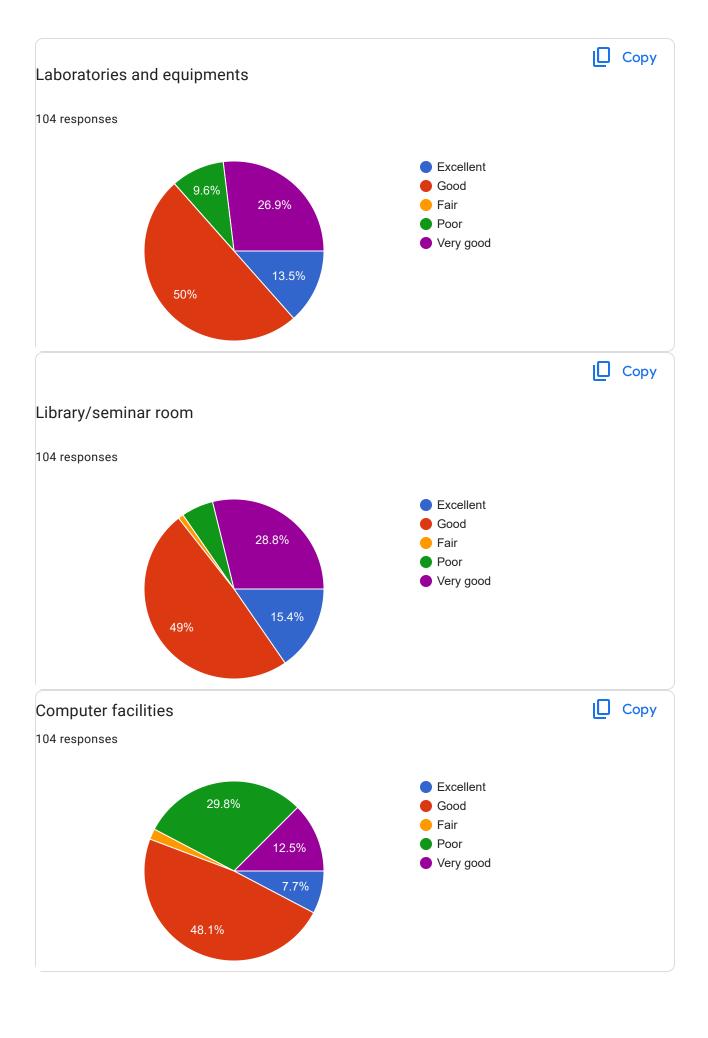

4107             |
| 7855025598             |
| Alok Behera 7735394663 |
| 8260263018             |
| 7008515579             |
| 6371501117             |
| 7847820658             |
| 7325914560             |
| 8117078038             |
| 7735852095             |
| 7894568633             |
| 9348129299             |
| 8260239625 F5          |
| 8093611932             |

| 8260620835 |  |
|------------|--|
| 9827754622 |  |
| 8249981153 |  |
| 8114340521 |  |
| 8249320870 |  |
| 8249563654 |  |
| 7847099323 |  |
| 8018315881 |  |
| 9556241982 |  |
| 6372759518 |  |
| 9827967330 |  |
| 6370485854 |  |
| 7436836296 |  |
| 9556584168 |  |
| 9861375564 |  |
| 6370777975 |  |
| 9777666060 |  |
| 6370104086 |  |
| 9178262249 |  |
| 7735684328 |  |
| 8637220324 |  |
| 6370108229 |  |



















## Google Forms