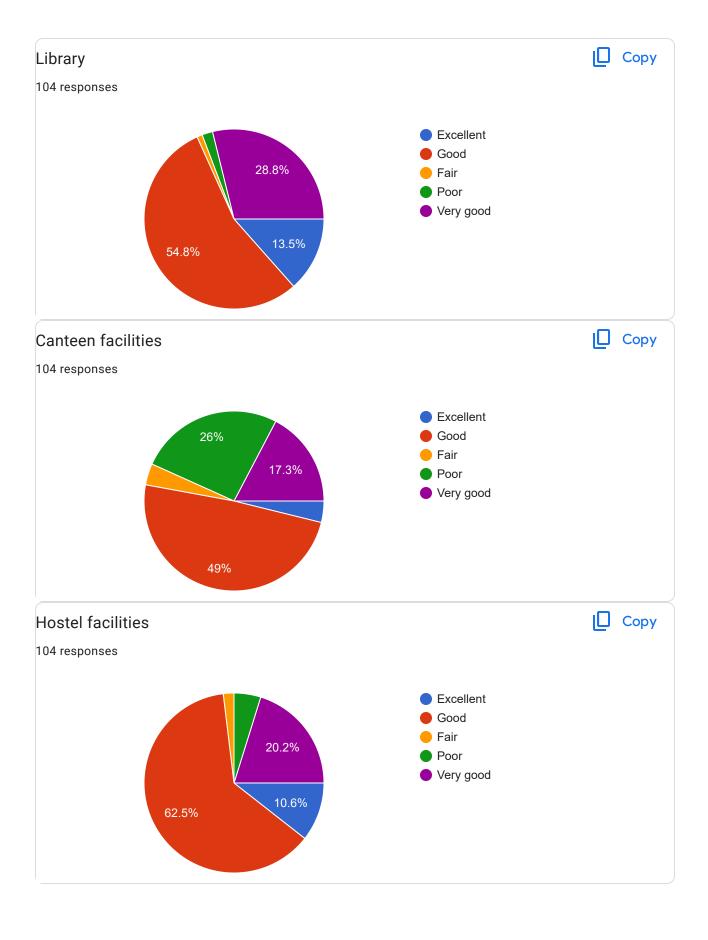

71184107             |
| 7855025598             |
| Alok Behera 7735394663 |
| 8260263018             |
| 7008515579             |
| 6371501117             |
| 7847820658             |
| 7325914560             |
| 8117078038             |
| 7735852095             |
| 7894568633             |
| 9348129299             |
| 8260239625 F5          |
| 8093611932             |

| 8260620835 |  |
|------------|--|
| 9827754622 |  |
| 8249981153 |  |
| 8114340521 |  |
| 8249320870 |  |
| 8249563654 |  |
| 7847099323 |  |
| 8018315881 |  |
| 9556241982 |  |
| 6372759518 |  |
| 9827967330 |  |
| 6370485854 |  |
| 7436836296 |  |
| 9556584168 |  |
| 9861375564 |  |
| 6370777975 |  |
| 9777666060 |  |
| 6370104086 |  |
| 9178262249 |  |
| 7735684328 |  |
| 8637220324 |  |
| 6370108229 |  |



















## Google Forms