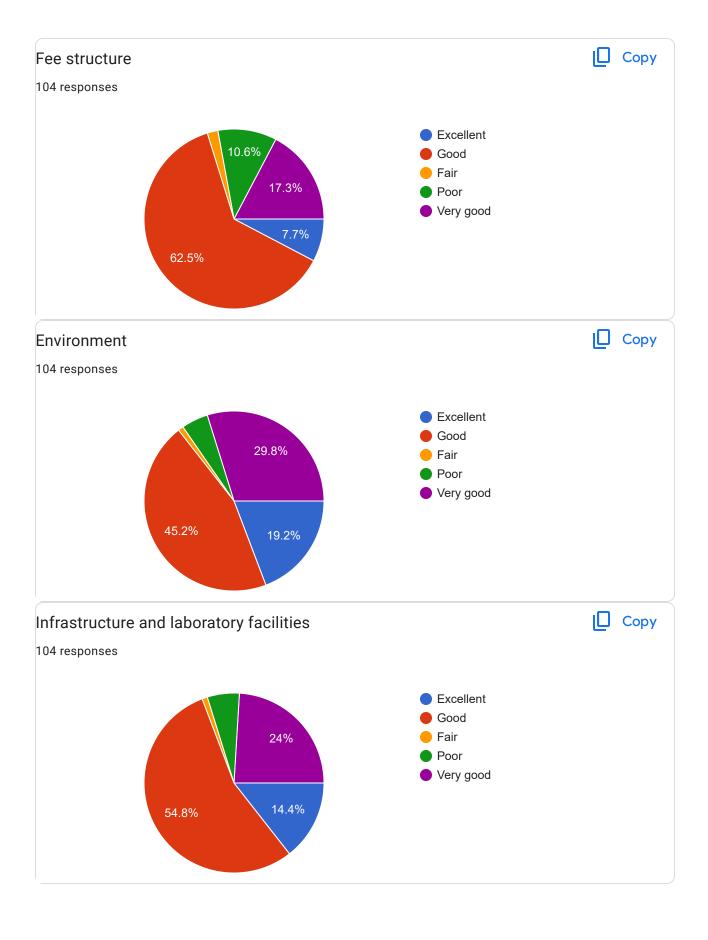

| 6371184107             |
| 7855025598             |
| Alok Behera 7735394663 |
| 8260263018             |
| 7008515579             |
| 6371501117             |
| 7847820658             |
| 7325914560             |
| 8117078038             |
| 7735852095             |
| 7894568633             |
| 9348129299             |
| 8260239625 F5          |
| 8093611932             |

| 8260620835 |  |
|------------|--|
| 9827754622 |  |
| 8249981153 |  |
| 8114340521 |  |
| 8249320870 |  |
| 8249563654 |  |
| 7847099323 |  |
| 8018315881 |  |
| 9556241982 |  |
| 6372759518 |  |
| 9827967330 |  |
| 6370485854 |  |
| 7436836296 |  |
| 9556584168 |  |
| 9861375564 |  |
| 6370777975 |  |
| 9777666060 |  |
| 6370104086 |  |
| 9178262249 |  |
| 7735684328 |  |
| 8637220324 |  |
| 6370108229 |  |



















## Google Forms