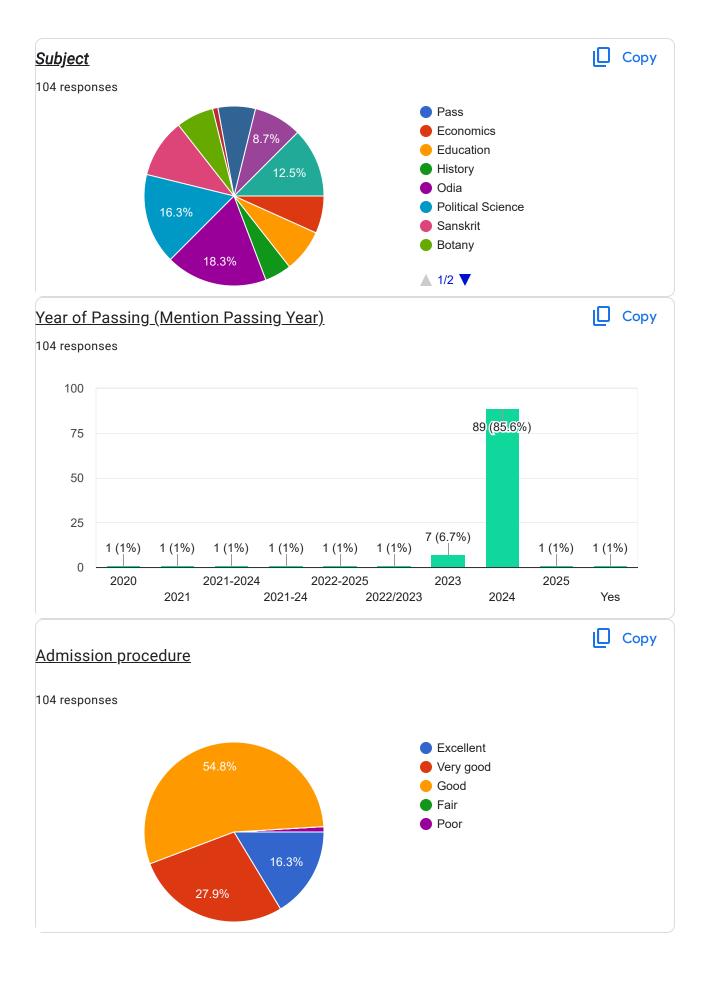

|
| 6371184107             |
| 7855025598             |
| Alok Behera 7735394663 |
| 8260263018             |
| 7008515579             |
| 6371501117             |
| 7847820658             |
| 7325914560             |
| 8117078038             |
| 7735852095             |
| 7894568633             |
| 9348129299             |
| 8260239625 F5          |
| 8093611932             |

| 8260620835 |  |
|------------|--|
| 9827754622 |  |
| 8249981153 |  |
| 8114340521 |  |
| 8249320870 |  |
| 8249563654 |  |
| 7847099323 |  |
| 8018315881 |  |
| 9556241982 |  |
| 6372759518 |  |
| 9827967330 |  |
| 6370485854 |  |
| 7436836296 |  |
| 9556584168 |  |
| 9861375564 |  |
| 6370777975 |  |
| 9777666060 |  |
| 6370104086 |  |
| 9178262249 |  |
| 7735684328 |  |
| 8637220324 |  |
| 6370108229 |  |



















## Google Forms